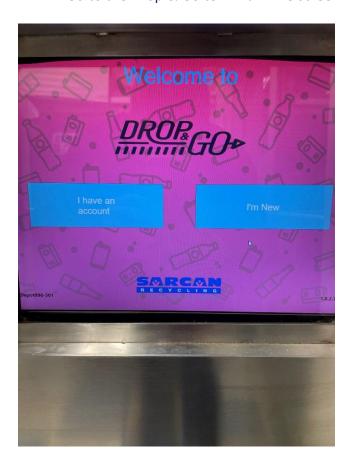

#### Steps to use Drop & Go to donate your recycling to St. Anne's Parish, Regina:

1. Go to the Drop & Go terminal. The screen will look like this:

2. Choose "I have an account". The next screen will look like this: