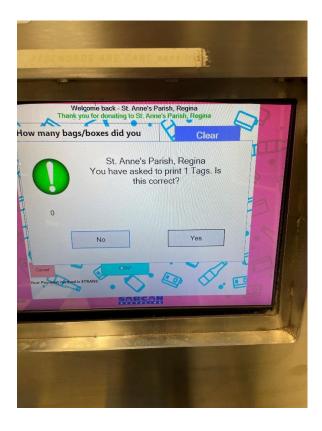

#### Steps to use Drop & Go to donate your recycling to St. Anne's Parish, Regina:

1. Go to the Drop & Go terminal. The screen will look like this:

2. Choose "I have an account". The next screen will look like this:

3. Type in the word "blessings" as the group phrase. The next screen will look like this:

4. Select "Yes I do". The next screen will look like this:

5. In this example, we are donating one bag, but please **enter the number of bags** that you are donating. The next screen looks like this:

6. If this is the correct number of bags press "yes". Otherwise press "no" to re-enter the number of bags. Once you press "yes" your stickers will print. Attach one sticker to each of our bags, print your receipt, and then drop your bags off. At the Grant Road SARCAN location, the Drop & Go door is behind the building. At the Victoria Ave East SARCAN location, the Drop & Go turnstile is on the left when you enter the building.