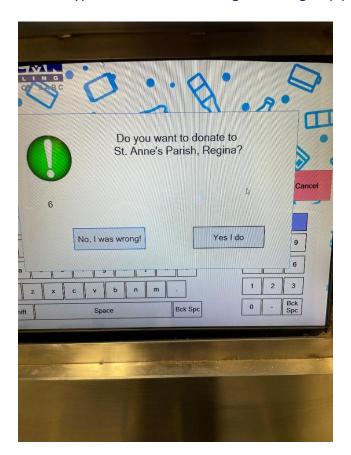

3. Type in the word "blessings" as the group phrase. The next screen will look like this:

4. Select "Yes I do". The next screen will look like this:

5. In this example, we are donating one bag, but please **enter the number of bags** that you are donating. The next screen looks like this: