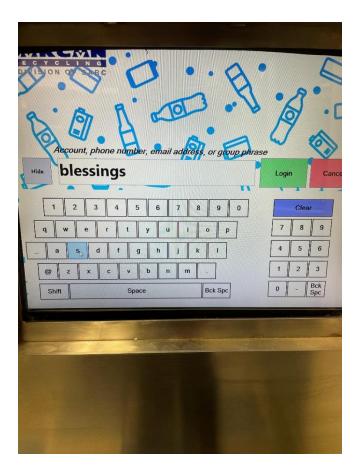

#### Steps to use Drop & Go to donate your recycling to St. Anne's Parish, Regina:

1. Go to the Drop & Go terminal. The screen will look like this:

2. Choose "I have an account". The next screen will look like this:

3. Type in the word "blessings" as the group phrase. The next screen will look like this:

4. Select "Yes I do". The next screen will look like this:

5. In this example, we are donating one bag, but please **enter the number of bags** that you are donating. The next screen looks like this: