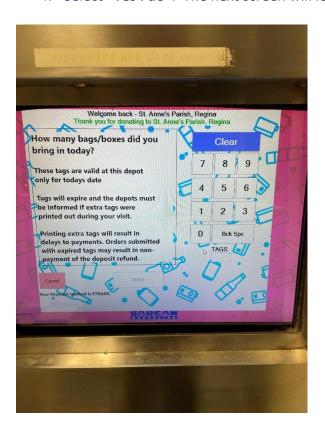

3. Type in the word "blessings" as the group phrase. The next screen will look like this:

4. Select "Yes I do". The next screen will look like this:

5. In this example, we are donating one bag, but please **enter the number of bags** that you are donating. The next screen looks like this:

6. If this is the correct number of bags press "yes". Otherwise press "no" to re-enter the number of bags. Once you press "yes" your stickers will print. Attach one sticker to each of our bags, print your receipt, and then drop your bags off. At the Grant Road SARCAN location, the Drop & Go door is behind the building. At the Victoria Ave East SARCAN location, the Drop & Go turnstile is on the left when you enter the building.